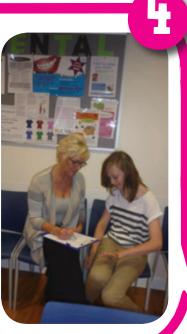

# I go to the reception desk

I can bring something to read or a toy to play with

l open my mouth wide

The dentist uses a small mirror to look at my teeth

I wave goodbye to the dentist