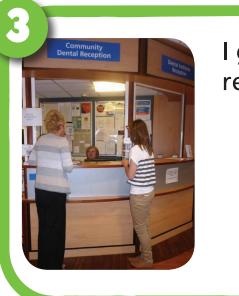

# I go to the reception desk

I can bring something to read or a toy to play with

l open my mouth wide

The dentist uses a small mirror to look at my teeth

I wave goodbye to the dentist