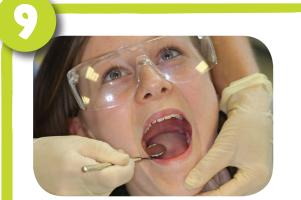

# I go to the reception desk

I can bring something to read or a toy to play with

l open my mouth wide

The dentist uses a small mirror to look at my teeth

I wave goodbye to the dentist