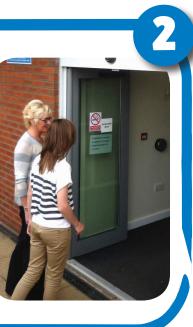

## My visit to the Dentist

Community Dental Service

Hello

I am going to the dentist