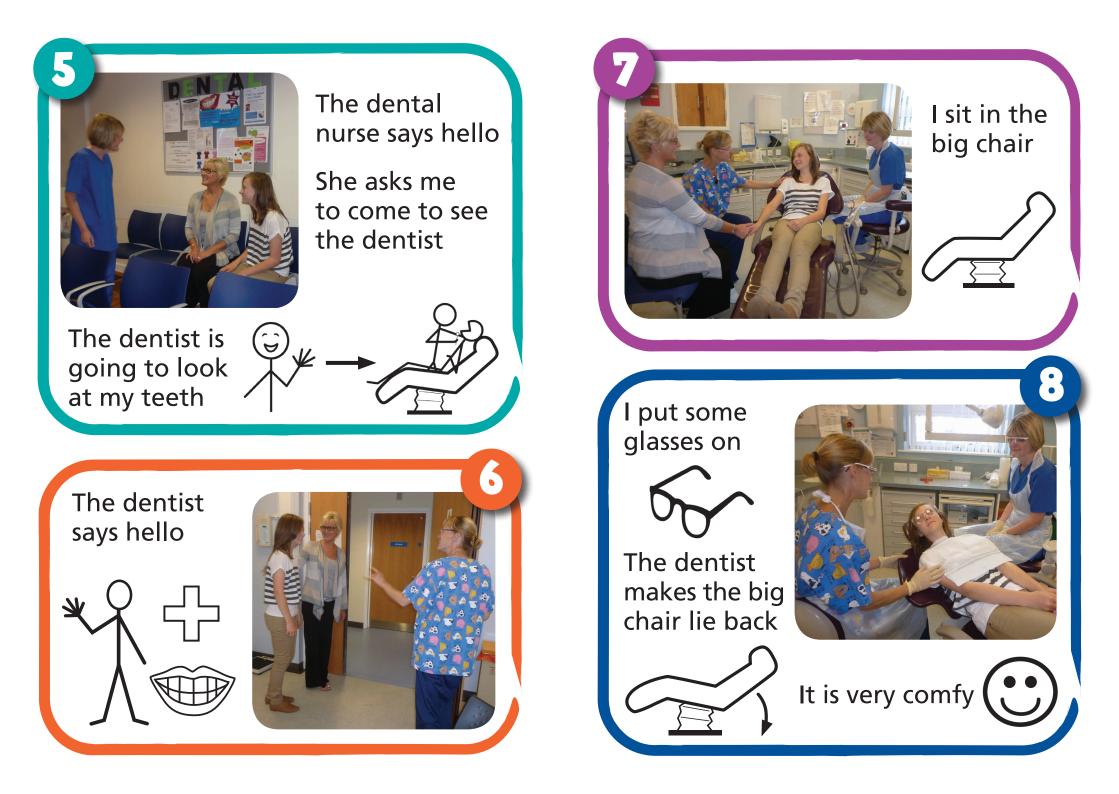

# I go to the reception desk

I can bring something to read or a toy to play with

l open my mouth wide

The dentist uses a small mirror to look at my teeth

I wave goodbye to the dentist