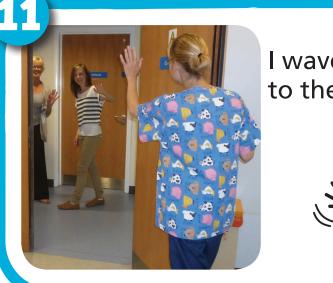

# I go to the reception desk

I can bring something to read or a toy to play with

l open my mouth wide

The dentist uses a small mirror to look at my teeth

I wave goodbye to the dentist