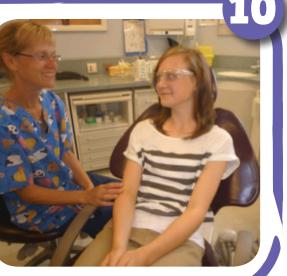

# I go to the reception desk

I can bring something to read or a toy to play with

l open my mouth wide

The dentist uses a small mirror to look at my teeth

I wave goodbye to the dentist