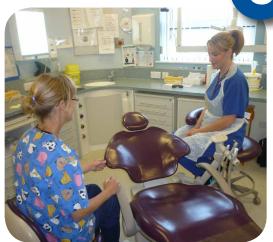

## My visit to the Dentist

Community
Dental Service

www. leeds community health care. nhs. uk

The dental nurse says hello

She asks me to come to see the dentist

The dentist is going to look at my teeth

The dentist says hello

I sit in the big chair

I put some glasses on

The dentist makes the big chair lie back

It is very comfy

I open my mouth wide

The dentist uses a small mirror to look at my teeth

I wave goodbye to the dentist

The dentist has finished