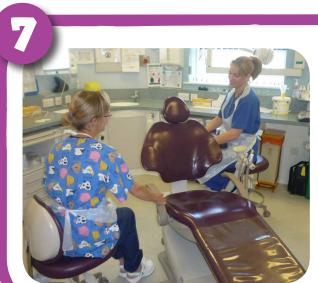

I sit in the big chair

I put some glasses on

The dentist makes the big chair lie back

It is very comfy

I open my mouth wide

The dentist uses a small mirror to look at my teeth

I wave goodbye to the dentist

The dentist has finished