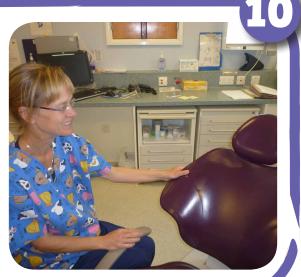

I sit in the big chair

I put some glasses on

The dentist makes the big chair lie back

It is very comfy

I open my mouth wide

The dentist uses a small mirror to look at my teeth

I wave goodbye to the dentist

The dentist has finished