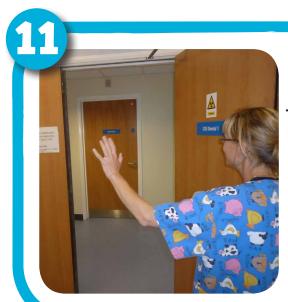

I sit in the big chair

I put some glasses on

The dentist makes the big chair lie back

It is very comfy

I open my mouth wide

The dentist uses a small mirror to look at my teeth

I wave goodbye to the dentist

The dentist has finished