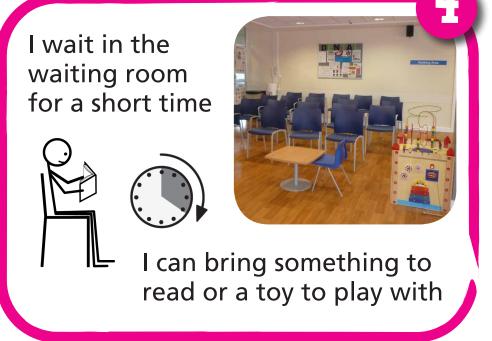

## My visit to the Dentist

Community
Dental Service

www. leeds community health care. nhs. uk

The dental nurse says hello

She asks me to come to see the dentist

The dentist is going to look at my teeth

The dentist says hello