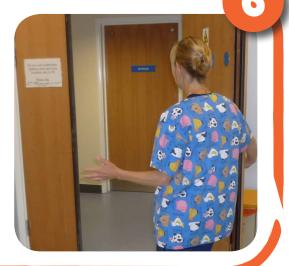

## My visit to the Dentist

Community
Dental Service

www. leeds community health care. nhs. uk

The dental nurse says hello

She asks me to come to see the dentist

The dentist is going to look at my teeth

The dentist says hello