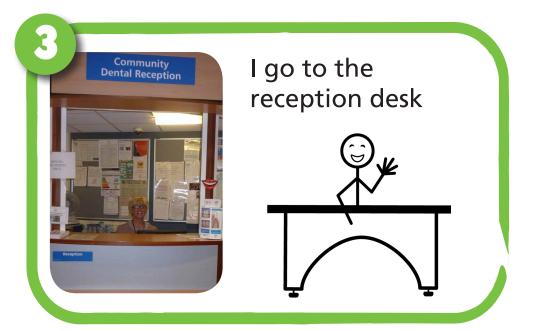

## My visit to the Dentist

Community
Dental Service

www. leeds community health care. nhs. uk

The dental nurse says hello

She asks me to come to see the dentist

The dentist is going to look at my teeth

The dentist says hello