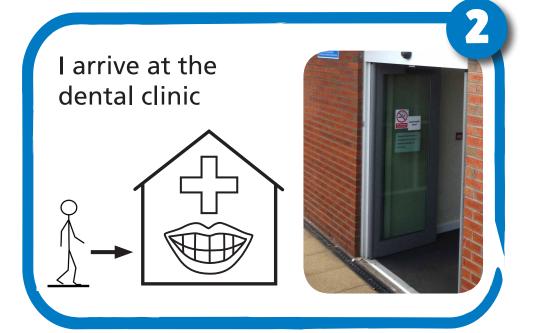

## My visit to the Dentist

Community
Dental Service

www. leeds community health care. nhs. uk

The dental nurse says hello

She asks me to come to see the dentist

The dentist is going to look at my teeth

The dentist says hello