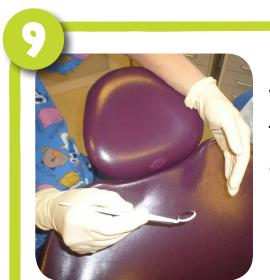

I sit in the big chair

I put some glasses on

The dentist makes the big chair lie back

It is very comfy

I open my mouth wide

The dentist uses a small mirror to look at my teeth

I wave goodbye to the dentist

The dentist has finished