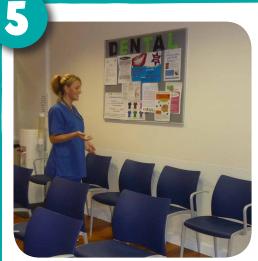

## My visit to the Dentist

Community
Dental Service

www. leeds community health care. nhs. uk

The dental nurse says hello

She asks me to come to see the dentist

The dentist is going to look at my teeth

The dentist says hello