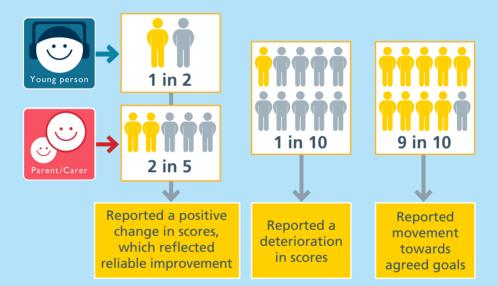

These outcomes are similar to the outcomes reported for CAMHS services nationally, for this time period, by the Child Outcomes Research Consortium (CORC).

At the end of interventions or when leaving CAMHS we ask families to evaluate our service.

From 2,917 responses

Please let us know your thoughts by completing questionnaires at your next session.

www.leedscommunityhealthcare.nhs.uk/camhs © Leeds Community Healthcare NHS Trust, June 2017 ref: 1842