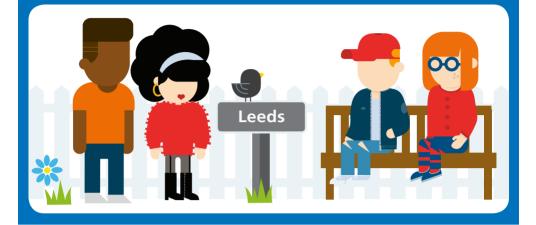

## Are we making a difference?

At Leeds CAMHs we ask young people and their families to complete questionnaires during their time with us. This information helps us to understand their concerns and how these are affecting them. We also use these questionnaires to see if there have been any changes after CAMHS involvement.

These outcomes are similar to the outcomes reported for CAMHS services nationally, for this time period, by the Child Outcomes Research Consortium (CORC).

At the end of interventions or when leaving CAMHS we ask families to evaluate our service.